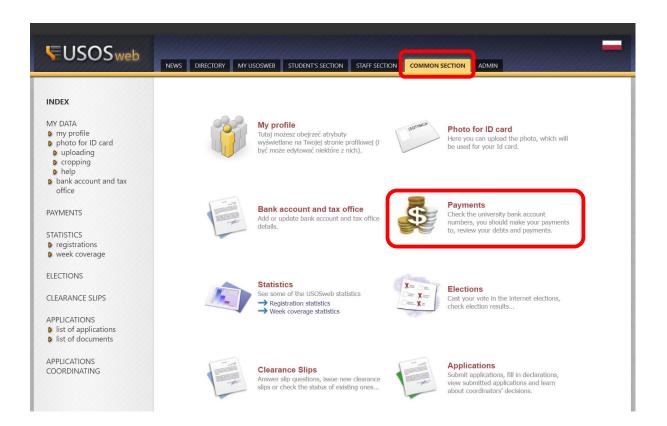

## Step 4. Payments

You need to pay 22 PLN for the Student ID Card. You can find your individual bank account number in the COMMON SECTION:

| <b>USOS</b> web                                                                                                                                                                                                                                                                                                                           | NEWS DIRECTORY MY USOSWEB STUDENT'S SECTION STAFF SECTION COMMON SECTION |
|-------------------------------------------------------------------------------------------------------------------------------------------------------------------------------------------------------------------------------------------------------------------------------------------------------------------------------------------|--------------------------------------------------------------------------|
| INDEX<br>MY DATA<br>• my profile<br>• photo for ID card<br>• uploading<br>• help<br>• bank account and tax<br>office<br><b>PAYMENTS</b><br>• academic bank accounts<br>• uncleared debts<br>• cleared debts<br>• cleared debts<br>• all payments<br>• uncleared payments<br>STATISTICS<br>• registrations<br>• week coverage<br>ELECTIONS | Payments<br>What do you want to do?                                      |