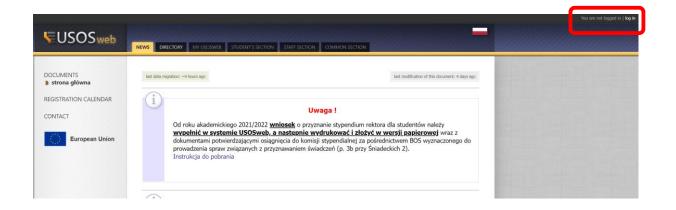

## Step 2. Uploading your photo

Please choose "Photo for ID card" in the COMMON SECTION part.

Choose a photo from your device and upload it into this site: