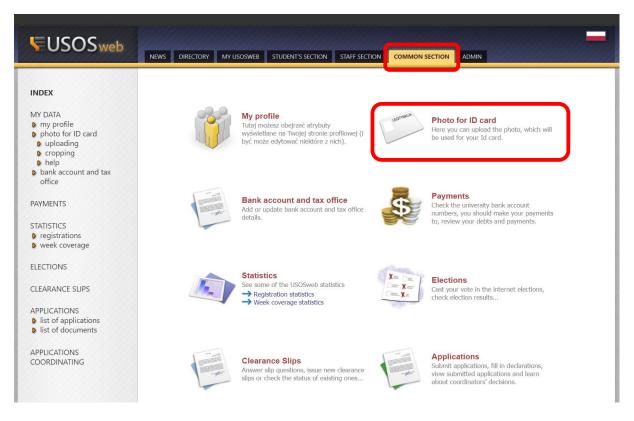

## Step 2. Uploading your photo

Please choose "Photo for ID card" in the COMMON SECTION part.

Choose a photo from your device and upload it into this site: